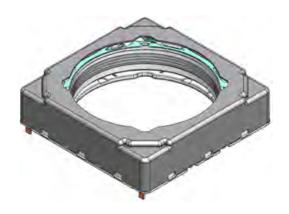

#### **Features**

- **1.** Small voice coil actuator for auto focusing of compact camera module
- **2.** Precision assembly technology for high reliability
- 3. Precise lens driving ability
- 4. High propulsion capability
- **5.** Excellent attitude stability

### **Specifications**

| VCM Type                   | Open Loop       |
|----------------------------|-----------------|
| Posture                    | Тор             |
| Size                       | 13.5mm X 13.5mm |
| VCM Height                 | 3.6mm           |
| Lens Barrel Size           | Ф11.0mm         |
| Lens Barrel Weight         | 370mg           |
| DCR (at 25°C)              | 20.2Ω           |
| Maximum Stroke             | 640µm           |
| Rated Stroke               | 540µm           |
| Rated Stroke (inf. side)   | 200µm           |
| Rated Stroke (macro. side) | 340µm           |
| Sensitivity                | 4.2µm/mA        |
| Posture Dependence         | 55µm            |
| AF Rated Current           | 105mA           |