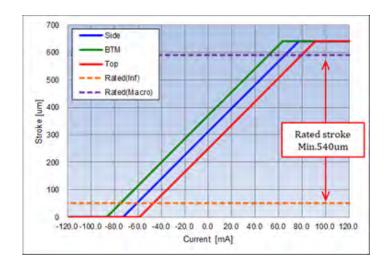

### **Specifications**

| VCM Type                   | Open Loop       |
|----------------------------|-----------------|
| Posture                    | Тор             |
| Size                       | 13.5mm X 13.5mm |
| VCM Height                 | 3.6mm           |
| Lens Barrel Size           | Ф11.0mm         |
| Lens Barrel Weight         | 370mg           |
| DCR (at 25°C)              | 20.2Ω           |
| Maximum Stroke             | 640µm           |
| Rated Stroke               | 540µm           |
| Rated Stroke (inf. side)   | 200µm           |
| Rated Stroke (macro. side) | 340µm           |
| Sensitivity                | 4.2µm/mA        |
| Posture Dependence         | 55µm            |
| AF Rated Current           | 105mA           |

#### **Characteristics**

<sup>•</sup> Any products mentioned in this catalog are subject to any modification in their appearance and others for improvements without prior notification.

<sup>•</sup> The details listed here are not a guarantee of the individual products at the time of ordering. When using the products, you will be asked to check their specifications.