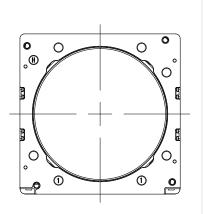

### **Specifications**

| VCM Type                   | Open Loop       |
|----------------------------|-----------------|
| Posture                    | Тор             |
| Size                       | 13.5mm X 13.5mm |
| VCM Height                 | 3.6mm           |
| Lens Barrel Size           | Ф11.0mm         |
| Lens Barrel Weight         | 370mg           |
| DCR (at 25°C)              | 20.2Ω           |
| Maximum Stroke             | 640µm           |
| Rated Stroke               | 540µm           |
| Rated Stroke (inf. side)   | 200µm           |
| Rated Stroke (macro. side) | 340µm           |
| Sensitivity                | 4.2µm/mA        |
| Posture Dependence         | 55µm            |
| AF Rated Current           | 105mA           |