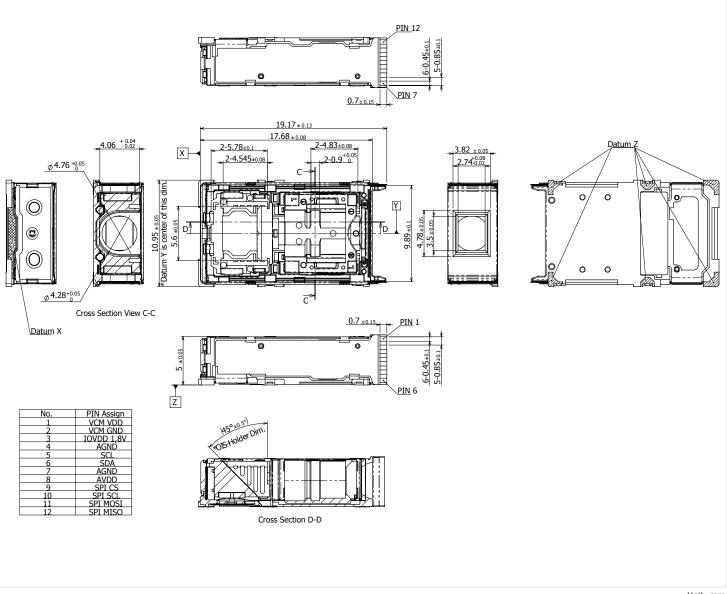

## Folded OIS Actuator ASTC14-RH

#### **Dimensions**

Unit: mm

• Any products mentioned in this catalog are subject to any modification in their appearance and others for improvements without prior notification.

• The details listed here are not a guarantee of the individual products at the time of ordering. When using the products, you will be asked to check their specifications.

#### **Specifications**

| Outline Size (no cover)            | 10.95 x 17.68 x 5.0mm          |
|------------------------------------|--------------------------------|
| Barrel Size / Weight               | Φ4.7-h4.03mm / 100mg           |
| Structure (separate or integrated) | Integrated type (lens + prism) |
| Prism                              | 5.4 x 4.88 x 4.88mm            |
| Pin Assignment                     | 6+6=12pin                      |