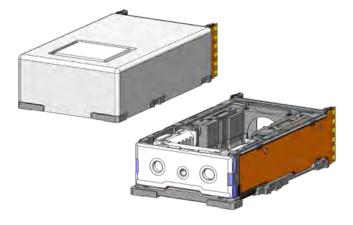

# Folded OIS Actuator

#### Features

 Small actuator for auto focusing and optical image stabilization of compact camera module
Precision assembly technology for high reliability

- 3. Low profile lens barrel adjustment system
- 4. Movement in X, Y and Z axes
- 5. Precise lens driving ability
- 6. Internal position sensor

#### **Specifications**

| Outline Size (no cover)            | 10.95 x 17.68 x 5.0mm          |
|------------------------------------|--------------------------------|
| Barrel Size / Weight               | Φ4.7-h4.03mm / 100mg           |
| Structure (separate or integrated) | Integrated type (lens + prism) |
| Prism                              | 5.4 x 4.88 x 4.88mm            |
| Pin Assignment                     | 6+6=12pin                      |