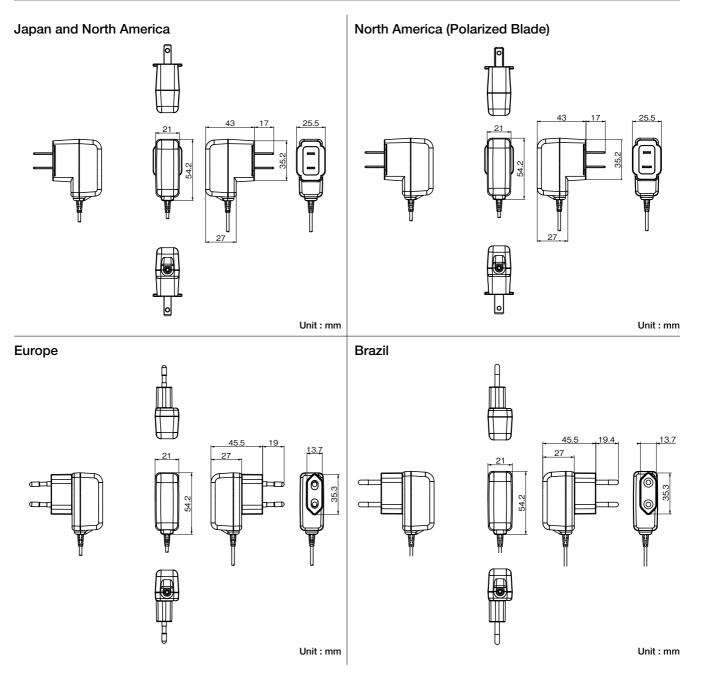

---------------------|---------------------------------------------|
| Input voltage       | AC 100~240V                                 |
| Output capacity     | 3W                                          |
| Destinations        | Japan, North America, Europe, China, Brazil |
| Safety standards    | Conforms to IEC60950                        |
| External dimensions | 21(W)×54.2(D)×43~45.5(H)mm                  |

Any products mentioned in this catalog are subject to any modification in their appearance and others for improvements without prior notification.
The details listed here are not a guarantee of the individual products at the time of ordering. When using the products, you will be asked to check their specifications.

#### 3W Small AC Adaptors with Worldwide Input

# DIMENSIONS