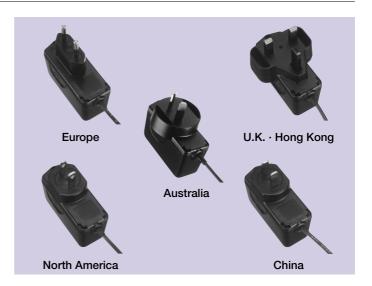

### SPECIFICATIONS

| Item                | Specifications                                                             |                            |
|---------------------|----------------------------------------------------------------------------|----------------------------|
| Input voltage       | AC 100~240V                                                                |                            |
| Output capacity     | 4W                                                                         |                            |
| Destinations        | Europe, U.K., China, Hong Kong, North America, Australia, Thailand, Taiwan |                            |
| Safety standards    | Conforms to IEC60950                                                       |                            |
| External Dimensions | Europe                                                                     | 27(W)×65.5(D)×55.5(H) mm   |
|                     | North America, China                                                       | 27(W)×65.5(D)×46.5(H) mm   |
|                     | Australia                                                                  | 42.2(W)×65.5(D)×46.5(H) mm |
|                     | U.K., Hong Kong                                                            | 51(W)×65.5(D)×46.5(H) mm   |