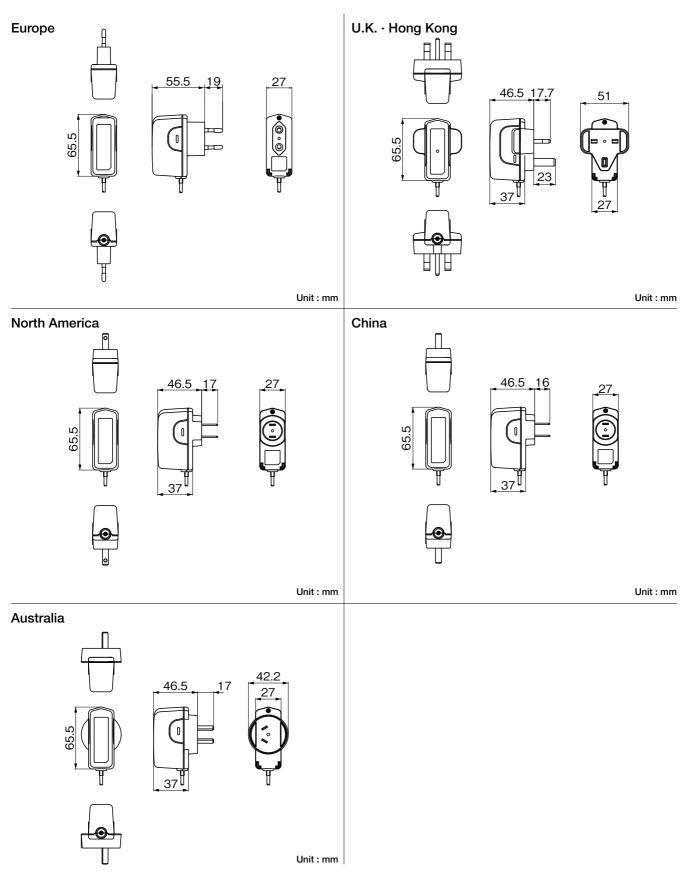

## DIMENSIONS

Any products mentioned in this catalog are subject to any modification in their appearance and others for improvements without prior notification.
The details listed here are not a guarantee of the individual products at the time of ordering. When using the products, you will be asked to check their specifications.

### SPECIFICATIONS

| Item                | Specifications                                                             |                            |
|---------------------|----------------------------------------------------------------------------|----------------------------|
| Input voltage       | AC 100~240V                                                                |                            |
| Output capacity     | 4W                                                                         |                            |
| Destinations        | Europe, U.K., China, Hong Kong, North America, Australia, Thailand, Taiwan |                            |
| Safety standards    | Conforms to IEC60950                                                       |                            |
| External Dimensions | Europe                                                                     | 27(W)×65.5(D)×55.5(H) mm   |
|                     | North America, China                                                       | 27(W)×65.5(D)×46.5(H) mm   |
|                     | Australia                                                                  | 42.2(W)×65.5(D)×46.5(H) mm |
|                     | U.K., Hong Kong                                                            | 51(W)×65.5(D)×46.5(H) mm   |