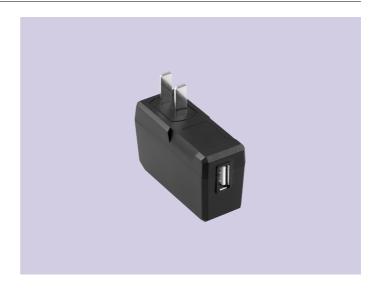

#### OUTLINE

AC adaptor for electronic equipment and various mobile equipment.

#### **FEATURES**

- 1. USB output (USB-A type connector).
- 2. Standard Mitsumi case.
- 3. Output Specifications can be customized.