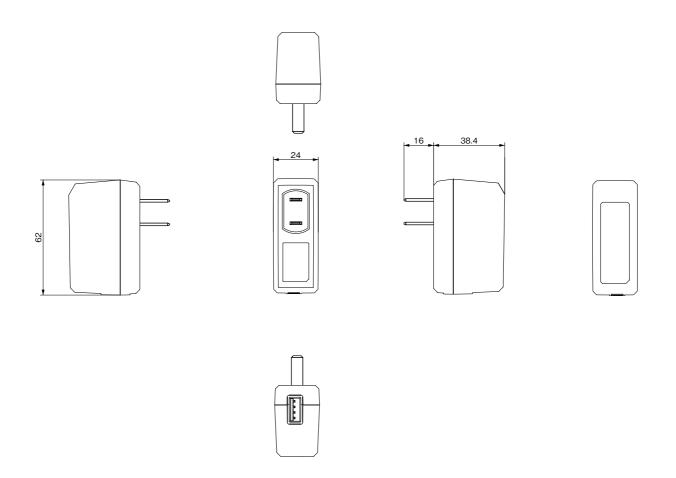

### SPECIFICATIONS

| Item                | Specifications                           |
|---------------------|------------------------------------------|
| Input voltage       | AC100~240V                               |
| Output voltage      | DC 5.0±0.25V                             |
| Output current      | DC 500~850mA                             |
| Destinations        | Japan, North America, China              |
| External dimensions | 24(W)×62(D)×38.4(H) mm (except for plug) |

## DIMENSIONS

Unit: mm

Any products mentioned in this catalog are subject to any modification in their appearance and others for improvements without prior notification.
The details listed here are not a guarantee of the individual products at the time of ordering. When using the products, you will be asked to check their specifications.