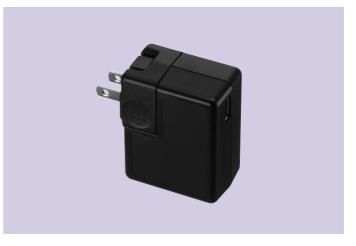

# 10W USB Output AC adaptor ADP-USB-S2 Series

#### OUTLINE

Standard AC adaptor that can be customized input attachment unit, featuring a USB standard TYPE A connector for output.

10W USB Output AC adaptor