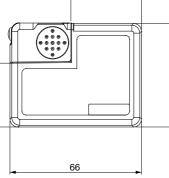

### SPECIFICATIONS

| Item                | Specifications                                                             |
|---------------------|----------------------------------------------------------------------------|
| Input Voltage       | AC100/240V                                                                 |
| Output Capacity     | DC5V, 1.8A                                                                 |
| Detinations         | Possible to design plug attachment of each country.                        |
| Safety Standards    | Electrical Appliance and Material Safety Law (Japan), Conforms to IEC60950 |
| External Dimensions | 66(W)×52(D)×31.4(H)mm                                                      |

## DIMENSIONS

32.1

35.4

52

Unit : mm