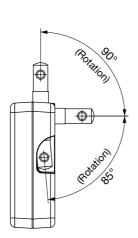

#### FEATURES

- 1. Can be used with PC transmission cables as it comes with a USB standard TYPE\_A output connector.
- 2. Comes with a plug included, which makes carrying it around so convenient.
- 3. Can be used overseas as it can be used with AC100/240V input voltages.
- 4. Semi-customizable output voltage and output current.
- 5. Standard Mitsumi case.
- 6. Energy-efficient design with minimal standby power consumption.

## DIMENSIONS

Unit : mm

Any products mentioned in this catalog are subject to any modification in their appearance and others for improvements without prior notification.
The details listed here are not a guarantee of the individual products at the time of ordering. When using the products, you will be asked to check their specifications.