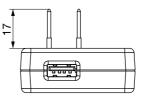

### SPECIFICATIONS

| Item                | Specifications      |
|---------------------|---------------------|
| Input Voltage       | AC100V/240V         |
| Output Voltage      | DC5.0V              |
| Output Current      | DC1000mA            |
| External Dimensions | 49(W)×54(D)×19(H)mm |
| Safety standards    | PSE                 |

## DIMENSIONS

Unit : mm

Any products mentioned in this catalog are subject to any modification in their appearance and others for improvements without prior notification.
The details listed here are not a guarantee of the individual products at the time of ordering. When using the products, you will be asked to check their specifications.