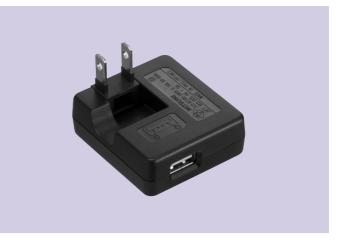

# 5W USB Output AC adaptor ADP-USB-S1 Series

#### OUTLINE

Standard AC adaptor with plug, featuring a USB standard TYPE\_A connector for output.

#### FEATURES

- 1. Can be used with PC transmission cables as it comes with a USB standard TYPE\_A output connector.
- 2. Comes with a plug included, which makes carrying it around so convenient.
- 3. Can be used overseas as it can be used with AC100/240V input voltages.
- 4. Semi-customizable output voltage and output current.
- 5. Standard Mitsumi case.
- 6. Energy-efficient design with minimal standby power consumption.