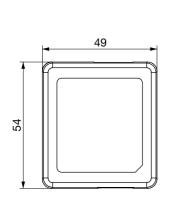

### SPECIFICATIONS

| Item                | Specifications      |
|---------------------|---------------------|
| Input Voltage       | AC100V/240V         |
| Output Voltage      | DC5.0V              |
| Output Current      | DC1000mA            |
| External Dimensions | 49(W)×54(D)×19(H)mm |
| Safety standards    | PSE                 |

## DIMENSIONS

Unit : mm

Any products mentioned in this catalog are subject to any modification in their appearance and others for improvements without prior notification.
The details listed here are not a guarantee of the individual products at the time of ordering. When using the products, you will be asked to check their specifications.